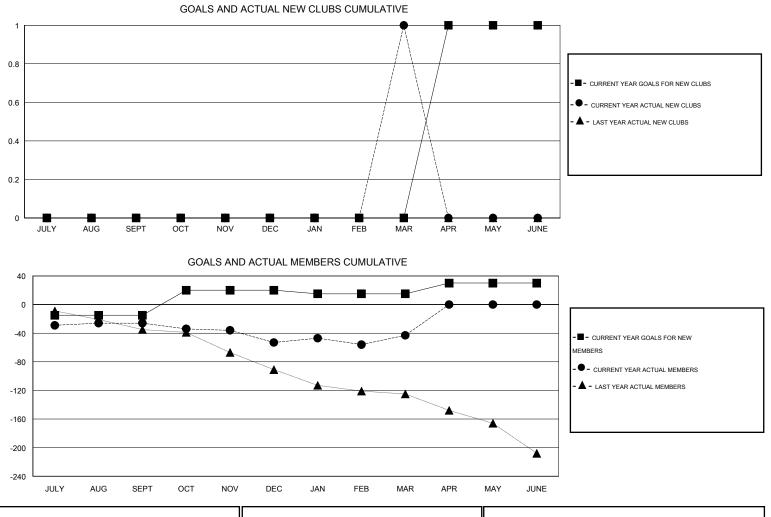

## LOCATION NEW ZEALAND

 $\mathsf{GMT} \; \mathsf{CA} \; 7$ Clubs Members RESULTS FOR 2015-2016 RESULTS FOR 2015-2016 NEW CLUB NEW CLUBS DROPPED NET NEW MEMBER CHARTER AND DROPPED NET QUARTER QUARTER GOAL CLUBS GAIN/LOSS GOAL NEW MEMBERS MEMBERS GAIN/LOSS ADDED 0 0 2 -2 -15 44 70 -26 JULY/AUG/SEPT JULY/AUG/SEPT 0 0 0 0 35 52 79 -27 OCT/NOV/DEC OCT/NOV/DEC 0 2 -5 56 46 10 1 -1 JAN/FEB/MAR JAN/FEB/MAR 1 0 0 0 15 0 0 0 APR/MAY/JUNE APR/MAY/JUNE